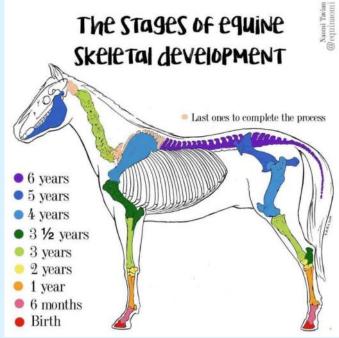

# the Stages of Equine Skeletal Development Vikki Fowler is a Dental Technician in the UK. She is passionate about helping horse owners provide the

Vikki Fowler is a Dental Technician in the UK. She is passionate about helping horse owners provide the best care and wellbeing for their equines through education—about dental care and overall health.

Before backing your youngster please read -

www.VEDT.co.uk

A horse ages roughly 3 times faster than a human.

So a 90 year old human is a 30 year old horse. Both very old, usually arthritic, don't have many of their original teeth left, and very likely retired and enjoying the finer things in life.

- Ω A 25 year old horse is a 75 year old human. Some are still happily working but some prefer retirement and an easier life. Often depending on just how hard a life they've lived.
- $\Omega$  A 20 year old horse is a 60 year old human. At that point where the body doesn't work like it use to but the brain is all there and wants to be active.
- $\Omega$  A 13 year old horse is a 39 year old human. Middle aged, prime of their life where their knowledge and physical ability are about equal.
- $\Omega \quad \mbox{So let's get down to the babies and work our way up.}$
- $\Omega$  A 1-1.5 year old horse is getting their first adult tooth, this happens at 6 years old in a human child.
- $\Omega$  A 3 year old horse is a 9 year old child. A child. Not ready for work by a long stretch. We have moved past sending children down the mines.
- Ω A 4 year old horse is a 12 year old child. Often will do odd jobs for pocket money, maybe a paper round, mowing lawns etc.
   Basically a 4 year old horse can start a bit of light work experience to learn the ropes.
- $\Omega$  A 5 year old horse is a 15 year old teenager. Think they know it all, cocky, and ready to up their work and responsibilities. Still quite weak and not fully developed so shouldn't be at their physical limit but can start building strength.
- $\Omega$  A 5.5 year old horse has just cut their final adult tooth, this happens at 17 years of age in a human.
- $\Omega$   $\,$  A 6 year old horse is an 18 year old human. An adult. Ready to work.
- $\Omega \quad \text{An 8 year old horse has achieved full fusion of their final} \\ \text{growth plates. This happens at 24 years of age in a human.} \\ \text{This is the age it is safe to push a horse for their optimal performance.} \\$

Pushing your youngster too hard too young will result in failure of many body parts. Joints, tendons, ligaments as well as their brains. Waiting one year at the beginning can give a horse another 10 years of useful working life. Be patient with your pride and joy! Written by Vikki Fowler BVetMed BAEDT MRCVS

Graphic credit to Naomi Tavian @equinaomi, check her out on Pinterest \*\*This is an updated version of my previous post. Please feel free to share\*\*

I also messaged received permission to share her articles with the PCHA