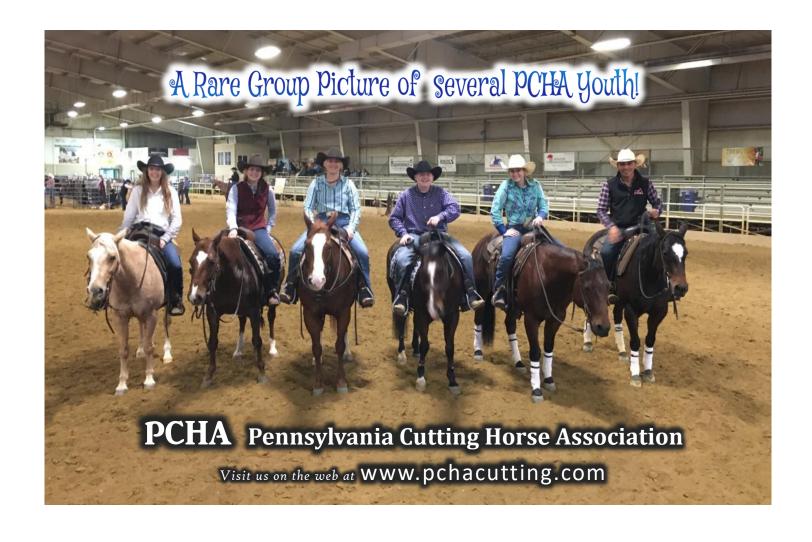

your first time to the pen together in some HUGE CLASSES!!

Congrats to Alise Melvin and Baby Frankie winning the 2k out of 32 one day and 2 more checks in the 2k.

#### **KENT STOUGH CUTTING HORSES**

Congrats to all getting checks in their respective classes!

Kent Stough

Kassidy Etzel

Lyndra Bills

Jack Werner

Bill Stein

( Shout out to lopers Taylor Bullen and Kristen Redwine getting the horses perfect! )

#### **NAVE COW HORSES**

Congrats to getting checks in your classes!

Poncho Pickle and Andrew Nave rode for a 74 into first place in the 5K Novice horse on Friday, and they scored another 74 to place second on Saturday.

CR Smarty Cat and Andrew Nave place 3rd in a wild 5K Novice horse on Sunday.

( Shout out to loper Rebecca Truax for getting the horses perfect! )



















### To help ensure we have accurate information, please complete the entire contact section.

|                                                                                                                                                                                                                                                                                                                                                                      |                                                                                       | Date:                                                                                                              |                            |
|--------------------------------------------------------------------------------------------------------