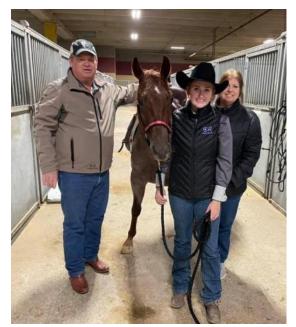

# PCHA YOUTH HIGHLIGHT Morgan Miller

Morgan showed in her very first NCHA FUTURITY! This young lady is a force to be reckoned with in the show pen and has one of the sweetest, kindest souls around! We could not be prouder of you!

Per her mother Jessyca Miller:

"Morgan showed against almost 300 other amateurs. She did great and is ready for the next show. We are all super proud of her. Home grown and raised."

\*\*\*side note Morgan was there the night "Bean" was born.

Her parents are Matt and Jessyca Miller

Grandparents - Marty & Barb Miller