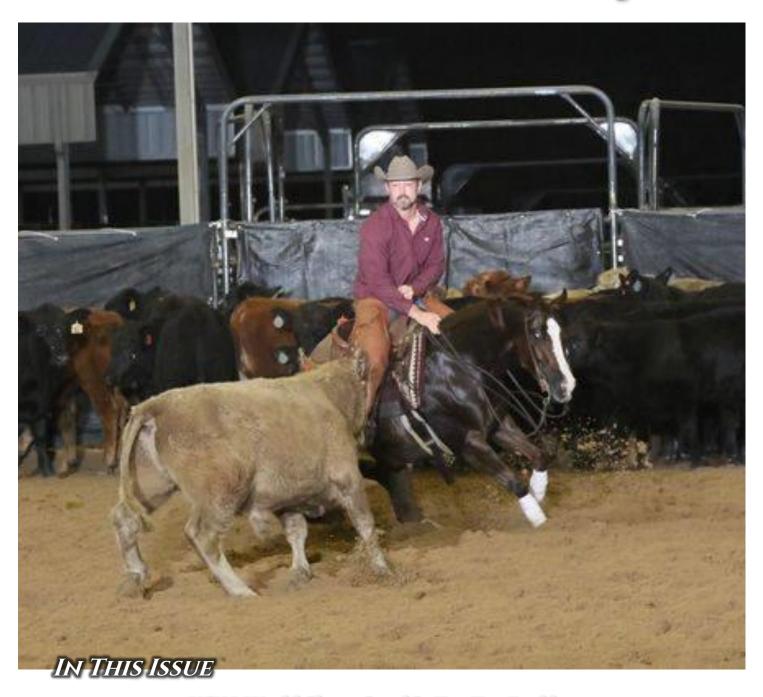

# NCHA WORLD Senior World Jour Championships TOP TEN WORLD FINALS BUCKLES

Congratulations to our PCHA members who recently won Top Ten World Finals buckles in the Senior World Tour at the NCHA World

Championships!

#### Open, 25K, 5K division

Roy Bauer - 1st place finish

#### Non-Pro:

Jack Werner - 3rd place finish
Dave Phillips and Joel Cohen placed 12-14
James Johnson placed 19-25

#### **5K Novice Non-Pro**

David Phillips - 3rd place finish
Marshall "Marty" Miller - 4th place finish
Shelly Casciato -5th place finish
Bill Stein - in 5K Novice Non-Pro tied for 8-10 place finish

#### \$2,000 Limited Rider

Stacey Ash - 11th place

On behalf on the PCHA, Congratulations to everyone's well deserved accomplishments this year!!! We are so very proud of you!