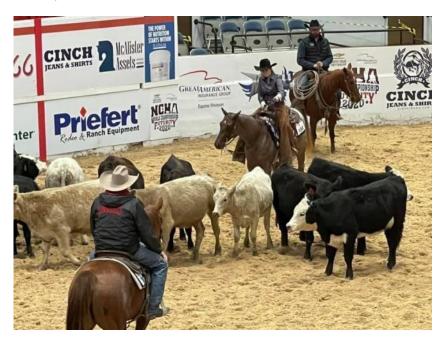

# PCHA YOUTH HIGHLIGHT Morgan Miller

Morgan showed in her very first NCHA FUTURITY! This young lady is a force to be reckoned with in the show pen and has one of the sweetest, kindest souls around! We could not be prouder of you!

Per her mother Jessyca Miller:

"Morgan showed against almost 300 other amateurs. She did great and is ready for the next show. We are all super proud of her. Home grown and raised."

\*\*\*side note Morgan was there the night "Bean" was born.

Her parents are Matt and Jessyca Miller

Grandparents - Marty & Barb Miller