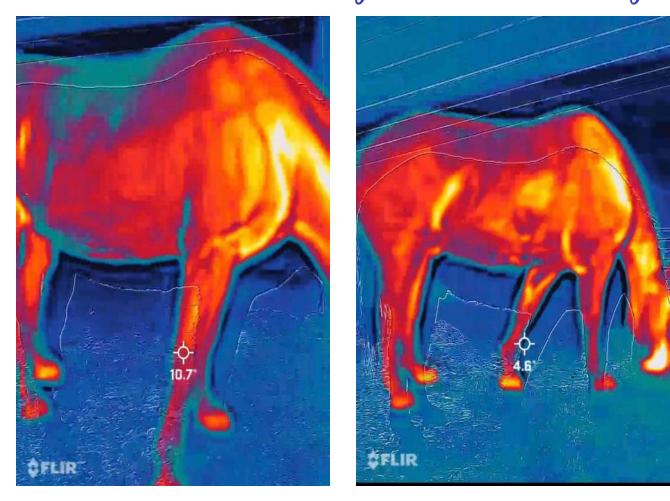

# Baby it's cold outside! Is my horse warm enough?

Rene Capps: Dec 27 @ 1:00 pm: used with permission

Rome lives outside and has a covered shelter but doesn't live in the insulated barn in heavy blankets in a palace of shavings like the other three do.

Even though he is a woolly mammoth and clearly in absolutely NO danger of starvation I always worry that they are cold #Romanthedestroyer doesn't fit in blankets very well and they don't last long anyways!

This really shows how warm they stay and made me feel better. The first photo was right when I fed this morning and you can see along his top he is not as warm as the rest of his body, and then the next photo where he is completely warm everywhere was about 20 minutes after he had been eating. It was cool to see that when they start eating they really do generate a ton of body heat and it does warm them up. So giving an extra flake or two on the cold nights and keeping them well fed really works if you had any doubt!